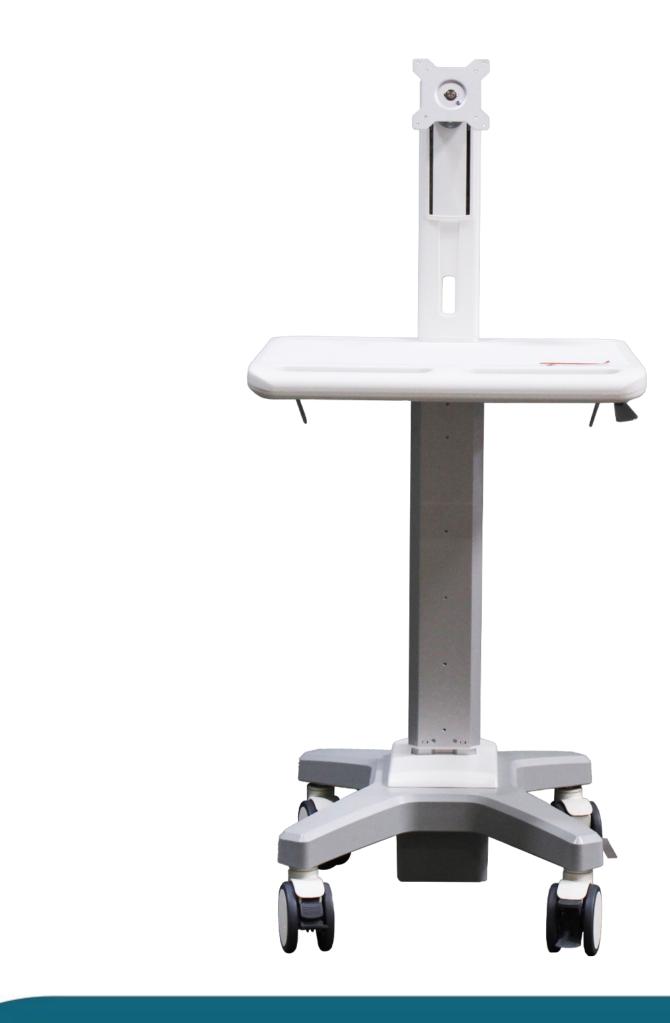

## Slim Cart

The Slim Cart offers a streamlined, mobile workspace tailored for clinical use. Its height-adjustable design ensures comfort for any user, and it supports a wide selection of optional accessories to fit your workflow. Pair it with the CT18M or CT22M touchscreen mobile system to enable efficient, on-the-go documentation at the point of care.

## Technical Specifications

**Display System** Tilt -5° to +25°;

360° Pivot

Height Adjust Range: 5.12"

Base System Caster: 4 wheels 2 front locking,

Low Noise

Height Adjust Range: 15.7"

**Dimensions** Open Workspace Desk:20.31x16 inches